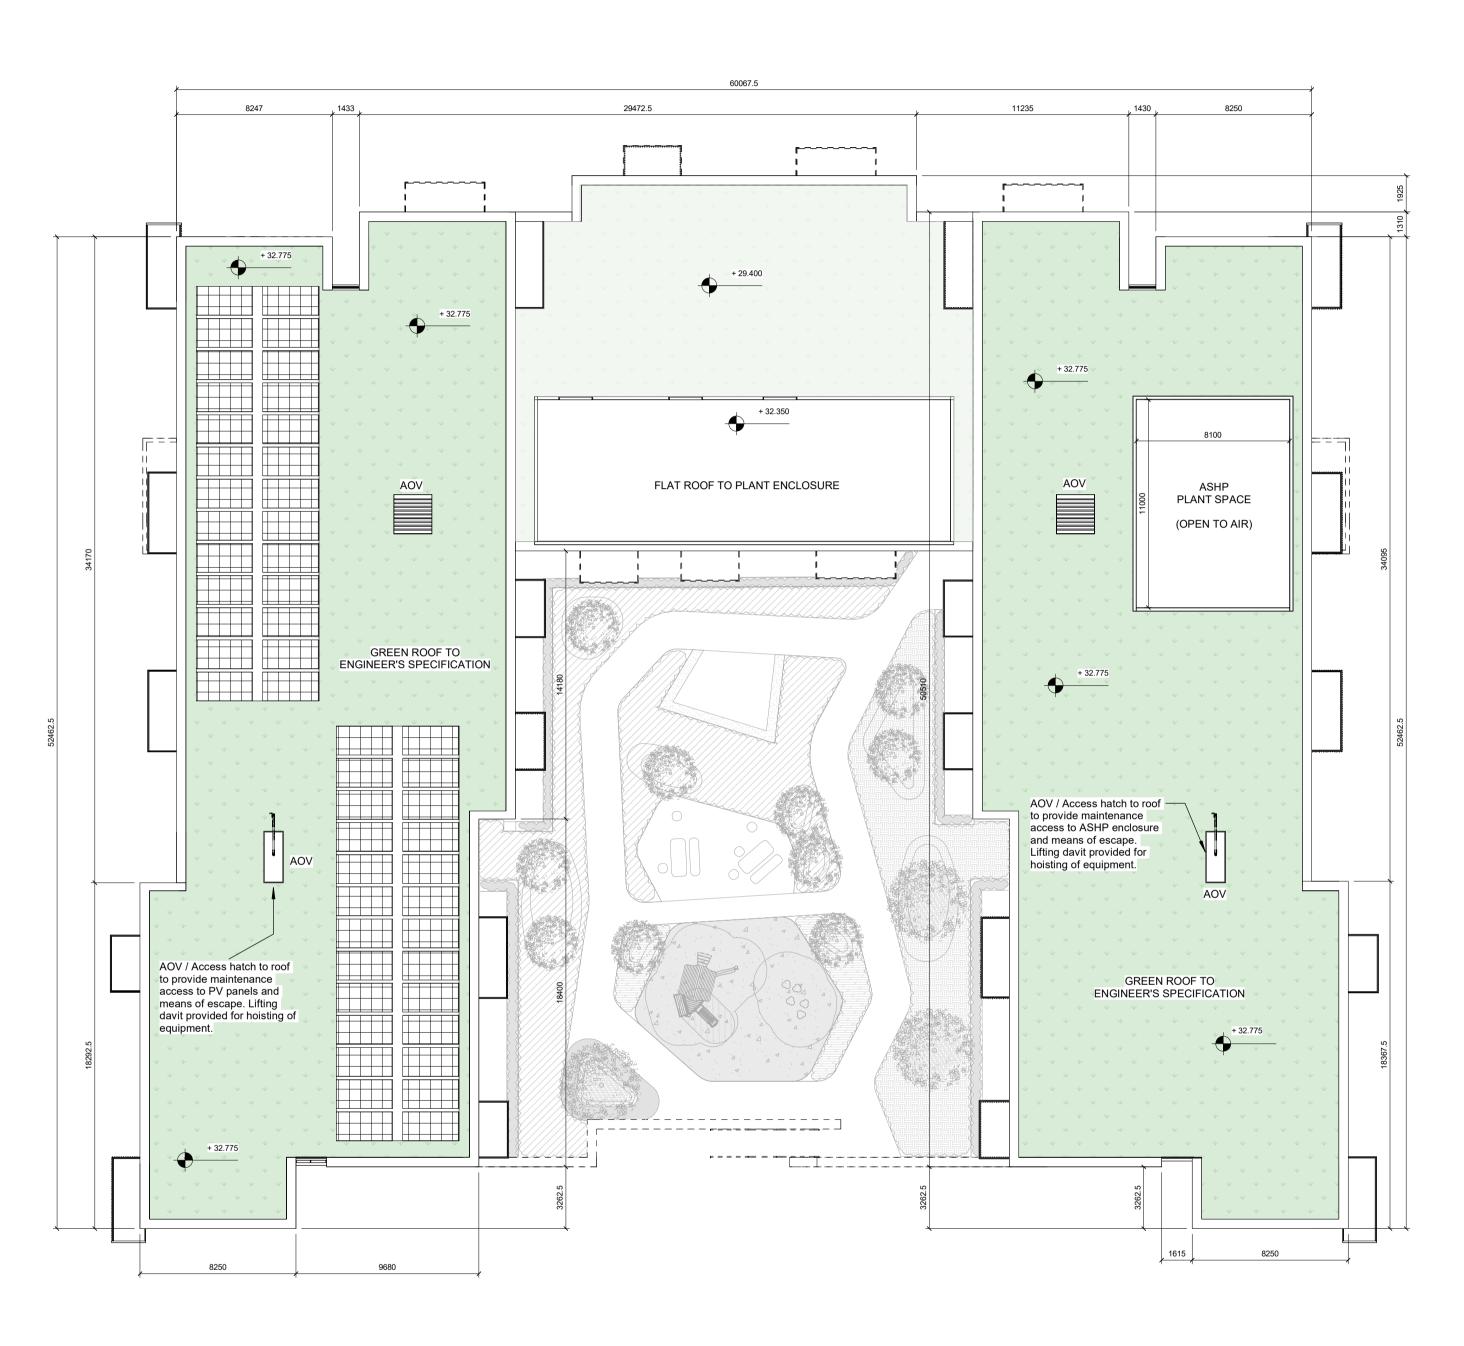

## MIDDLE BLOCK

L06 - Roof Plan 1 : 200

Notes: - Do not scale from this drawing. Use figured dimensions in all cases. - Verify dimensions on site and report any discrepancies to the Architect immediately. - This drawing to be read in conjunction with the Architect's Specification. - © This drawing is copyright and may only be reproduced with the Architect's permission.

permission.
Drawing Notes:

TOTAL NUMBER OF UNITS:134TOTAL DUAL ASPECT UNITS:76 (56.7%)

UNIT TYPE LEGEND
1B2P +10%
1B2P S
2B3P +10%
2B3P S
2B4P
2B4P S

| Business Centre,<br>e Rd,<br>Cork,<br>9<br>0)21 436 2922<br>eddyarchitecture.com<br>eddyarchitecture.com | Project Details:<br>LDA Wilton, Sarsfield Road LRD<br>Lands Adjoining the ESB Networks DAC Office, at<br>Farrandahadore More, Sarsfield Road, Wilton<br>Cork City |             |                             |           | Title:<br>e Block Roof Plan                                       |          |
|----------------------------------------------------------------------------------------------------------|-------------------------------------------------------------------------------------------------------------------------------------------------------------------|-------------|-----------------------------|-----------|-------------------------------------------------------------------|----------|
| DA)                                                                                                      | Job No.                                                                                                                                                           | Sheet Size: | Scale @A1:                  | Status    | Purpose of Issue                                                  |          |
|                                                                                                          | P23-081C                                                                                                                                                          | A1_L        | As indicated                | P3        | PLANNING PERMISSION                                               |          |
|                                                                                                          | Issue Date:                                                                                                                                                       | Drawn By:   | Reviewed By:                | Project - | System - Spatial Zone - Level - Type - Originator - Role - Number | Revision |
|                                                                                                          | AUGUST 2024                                                                                                                                                       | P.Mulligan  | WLT-06-MB-RF-DR-RAU-AR-1304 |           | P3                                                                |          |